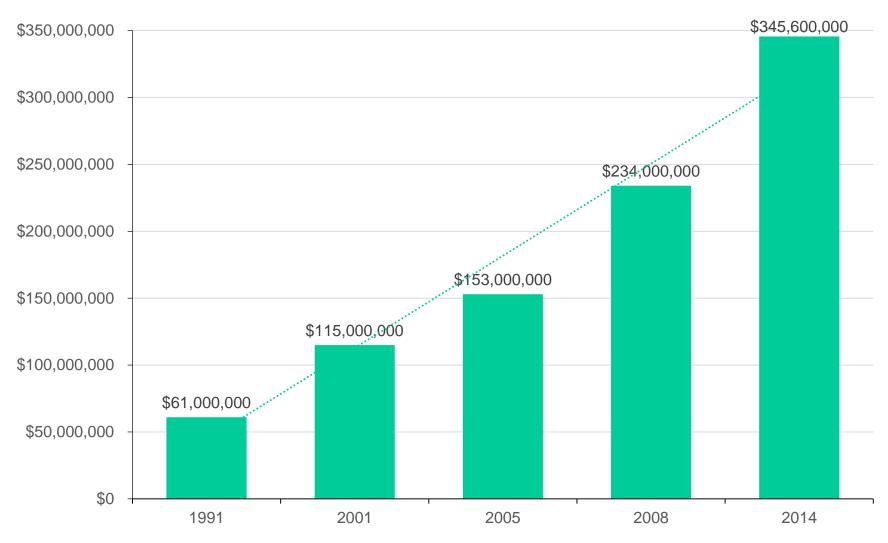

## Sales Growth at Royal Cup

1976 1985

2016 - Royal Cup Campus from Google Earth