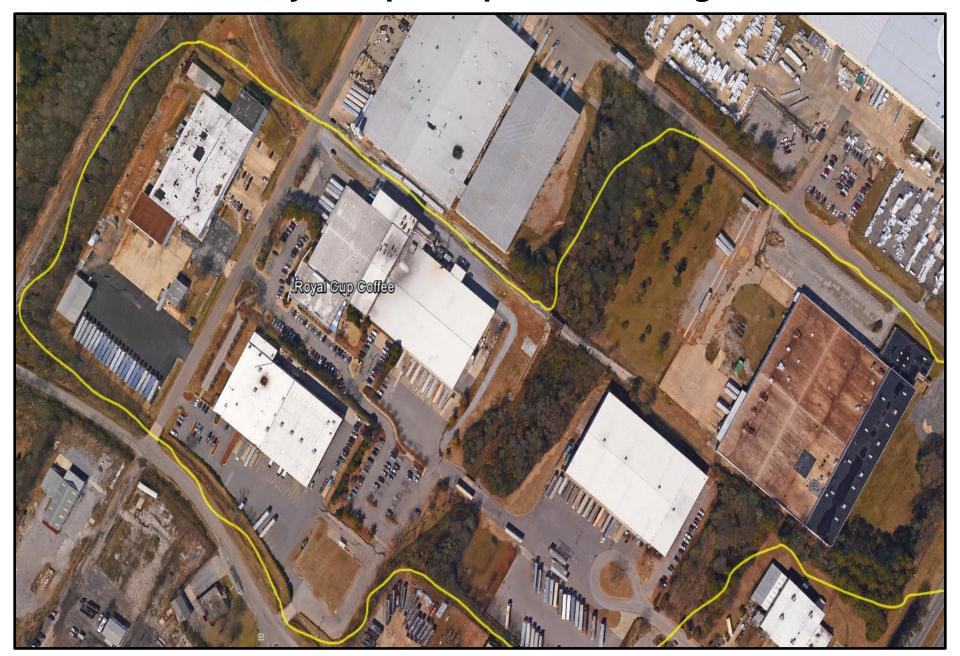

## Sales Growth at Royal Cup

1976 1985

2016 - Royal Cup Campus from Google Earth